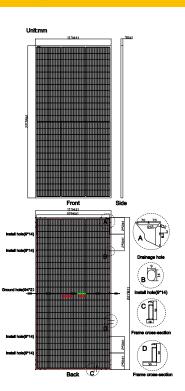

### **PV DRAWINGS**

| DA |     | ING | 10/ | AV |
|----|-----|-----|-----|----|
| PA | ( K | INC | VV  | ΑY |

| 20FT container | 5 Packages/185pcs  |
|----------------|--------------------|
| 40HQ container | 20 Packages/740pcs |

# MECHANICAL CHARACTERISTICS

| Cell Type              | 182*91 N Type Bifacial Mono                                                                                                                                                                                                                                                                                                                                                                                                                                                                                                                                                                                                                                                                                                                                                                                                                                                                                                                                                                                                                                                                                                                                                                                                                                                                                                                                                                                                                                                                                                                                                                                                                                                                                                                                                                                                                                                                                                                                                                                                                                                                                                    |
|------------------------|--------------------------------------------------------------------------------------------------------------------------------------------------------------------------------------------------------------------------------------------------------------------------------------------------------------------------------------------------------------------------------------------------------------------------------------------------------------------------------------------------------------------------------------------------------------------------------------------------------------------------------------------------------------------------------------------------------------------------------------------------------------------------------------------------------------------------------------------------------------------------------------------------------------------------------------------------------------------------------------------------------------------------------------------------------------------------------------------------------------------------------------------------------------------------------------------------------------------------------------------------------------------------------------------------------------------------------------------------------------------------------------------------------------------------------------------------------------------------------------------------------------------------------------------------------------------------------------------------------------------------------------------------------------------------------------------------------------------------------------------------------------------------------------------------------------------------------------------------------------------------------------------------------------------------------------------------------------------------------------------------------------------------------------------------------------------------------------------------------------------------------|
| No. of Cells           | 144(12*12)                                                                                                                                                                                                                                                                                                                                                                                                                                                                                                                                                                                                                                                                                                                                                                                                                                                                                                                                                                                                                                                                                                                                                                                                                                                                                                                                                                                                                                                                                                                                                                                                                                                                                                                                                                                                                                                                                                                                                                                                                                                                                                                     |
| Dimensions             | 2278*1134*30mm                                                                                                                                                                                                                                                                                                                                                                                                                                                                                                                                                                                                                                                                                                                                                                                                                                                                                                                                                                                                                                                                                                                                                                                                                                                                                                                                                                                                                                                                                                                                                                                                                                                                                                                                                                                                                                                                                                                                                                                                                                                                                                                 |
| Weight                 | 32.00kg                                                                                                                                                                                                                                                                                                                                                                                                                                                                                                                                                                                                                                                                                                                                                                                                                                                                                                                                                                                                                                                                                                                                                                                                                                                                                                                                                                                                                                                                                                                                                                                                                                                                                                                                                                                                                                                                                                                                                                                                                                                                                                                        |
| Front Glass            | 2.0mm AR coating tempered glass                                                                                                                                                                                                                                                                                                                                                                                                                                                                                                                                                                                                                                                                                                                                                                                                                                                                                                                                                                                                                                                                                                                                                                                                                                                                                                                                                                                                                                                                                                                                                                                                                                                                                                                                                                                                                                                                                                                                                                                                                                                                                                |
| Back Glass             | 2.0mm Glazed Glass                                                                                                                                                                                                                                                                                                                                                                                                                                                                                                                                                                                                                                                                                                                                                                                                                                                                                                                                                                                                                                                                                                                                                                                                                                                                                                                                                                                                                                                                                                                                                                                                                                                                                                                                                                                                                                                                                                                                                                                                                                                                                                             |
| Frame                  | Anodized Aluminium Alloy                                                                                                                                                                                                                                                                                                                                                                                                                                                                                                                                                                                                                                                                                                                                                                                                                                                                                                                                                                                                                                                                                                                                                                                                                                                                                                                                                                                                                                                                                                                                                                                                                                                                                                                                                                                                                                                                                                                                                                                                                                                                                                       |
| Junction box           | IP68 3diodes                                                                                                                                                                                                                                                                                                                                                                                                                                                                                                                                                                                                                                                                                                                                                                                                                                                                                                                                                                                                                                                                                                                                                                                                                                                                                                                                                                                                                                                                                                                                                                                                                                                                                                                                                                                                                                                                                                                                                                                                                                                                                                                   |
| Output cables          | 4mm² cable 35cm (Including MC4 connector)                                                                                                                                                                                                                                                                                                                                                                                                                                                                                                                                                                                                                                                                                                                                                                                                                                                                                                                                                                                                                                                                                                                                                                                                                                                                                                                                                                                                                                                                                                                                                                                                                                                                                                                                                                                                                                                                                                                                                                                                                                                                                      |
| MaxWind Load/Snow Load | 2400Pa/5400Pa                                                                                                                                                                                                                                                                                                                                                                                                                                                                                                                                                                                                                                                                                                                                                                                                                                                                                                                                                                                                                                                                                                                                                                                                                                                                                                                                                                                                                                                                                                                                                                                                                                                                                                                                                                                                                                                                                                                                                                                                                                                                                                                  |
|                        | I and the second |