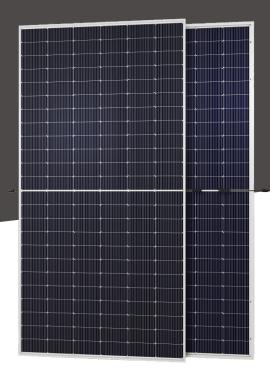

# **TOPCon Technology**

**Dimensions** 

2278\*1134\*30mm

CELL SIZE

182\*91mm

Waterproof protection grade: IP68 Safety Level: Class II Maximum System Voltage: 1500V outstanding waterproof level / Effectively resist harsh environments

16BB

Strong mechanical load resistance up to 5400Pa Anodic oxidation layer resistant to chemical corrosion available

### **SMBB Technology**

Better light trapping and current collection to improve module power output and reliability.

**QUALIFICATIONS AND CERTIFICATES** 

·IEC61215 / · IEC61730

Excellent Anti-PID performance guarantee via optimized mass-production process and materials