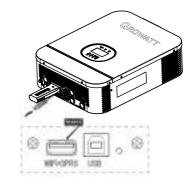

## Step2. Connect GPRS Device with the Inverter

Plug GPRS into the WiFi/GPRS port.