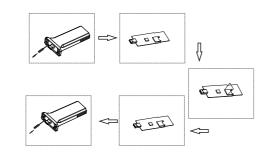

#### Step1. SIM card installation

Remove the rubber plug, and loss the screws.Open the cover, and take out the PCB board, and insert the SIM card.Put the PCB back to the cover, tighten the screw, and put back the rubber plug.

Note: 1. If the GPRS module with SIM card, no need above operation.

2. No touch of other components during operation.