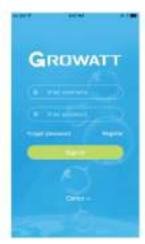

#### 1. Open ShinePhone APP, click "Register" on login page.

Note: If you select a wrong country and city, the system time maybe wrong.

2. Select country and city, then click "Next" enter next page. 3. Fill out the required information, then click "Next", it will guide you to the "Add datalogger" page.