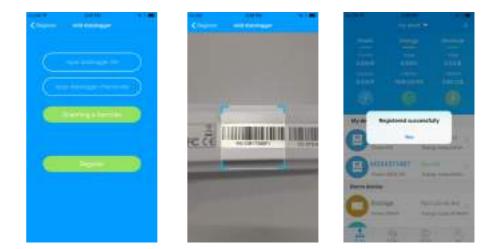

4.Scan or input the ShineGPRS barcode and checkcode, then click "Register", after register succeed, it will move you to the "my plant" page.

5. In "my plant" page, select the inverter in the device list to check the inverter update information.

6.If you want to add/edit/delete/configure a datalogger, click the "+" sign on the right top side of the "my plant" page. There are 4 options in the dialog window when push on the datalogger's serial number, click the one you need.