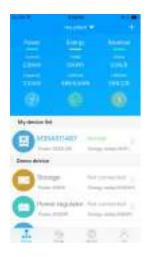

4.Scan or input the ShineGPRS barcode and checkcode, then click "Register", after register succeed, it will move you to the "my plant" page.

5. In "my plant" page, select the inverter in the device list to check the inverter update information.