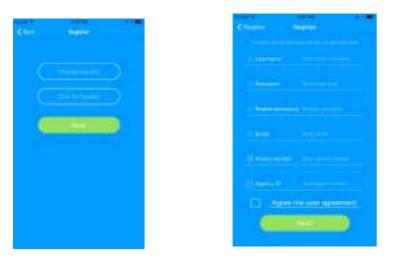

#### 1. Open ShinePhone APP, click "Register" on login page.

Note: If you select a wrong country and city, the system time maybe wrong.

2. Select country and city, then click "Next" enter next page. 3. Fill out the required information, then click "Next", it will guide you to the "Add datalogger" page.