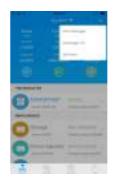

6.If you want to add/edit/delete/configure a datalogger, click the "+" sign on the right top side of the "my plant" page. There are 4 options in the dialog window when push on the datalogger's serial number, click the one you need.